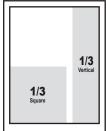

# **Advertising Rates**

Bleed Size: 9" x 11.5"

4.75" x 9.75"

Size: 7.5" x 4.75"

Non Bleed Size: 7.5" x 9.75"

Vertical Size: 2.25" x 9.75" Square Size:

BC Size: 2" x 3.5" DBC Size: 4" x 3.5"

| STANDARD POSITIONS | 2025<br>RATES | CHAMBER MEMBER<br>10% DISCOUNT RATE |
|--------------------|---------------|-------------------------------------|
| Full Page          | \$2,800       | \$2,520                             |
| 2/3 Page           | \$2,200       | \$1,980                             |
| 1/2 Page           | \$1,800       | \$1,620                             |
| 1/3 Page           | \$1,300       | \$1,170                             |
| DBC                | \$700         | \$630                               |