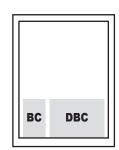

# **Advertising Rates**

Bleed Size: 9" x 11.5"

4.75" x 9.75"

Size: 7.5" x 4.75"

Non Bleed Size: 7.5" x 9.75"

Vertical Size: 2.25" x 9.75" Square Size:

BC Size: 2" x 3.5" DBC Size: 4" x 3.5"

| STANDARD POSITIONS | 2025<br>RATES | CHAMBER MEMBER<br>10% DISCOUNT RATE |
|--------------------|---------------|-------------------------------------|
| Full Page          | \$2,800       | \$2,520                             |
| 2/3 Page           | \$2,200       | \$1,980                             |
| 1/2 Page           | \$1,800       | \$1,620                             |
| 1/3 Page           | \$1,300       | \$1,170                             |
| DBC                | \$700         | \$630                               |